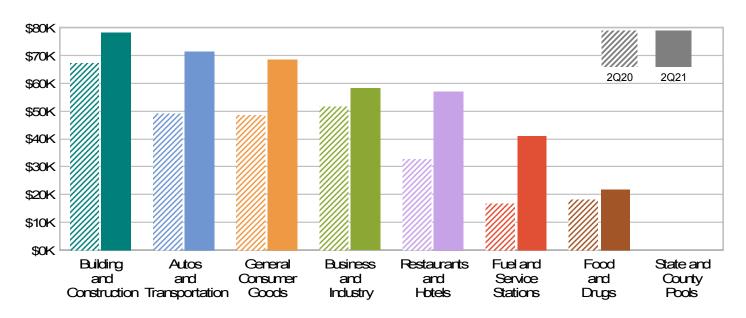

## HOLE CITY OF PLACERVILLE MEASURE H

MAJOR INDUSTRY GROUPS

| Major Industry Group      | Count | <u>2Q21</u> | <u>2Q20</u> | <u>\$ Change</u> | <u>% Change</u> |
|---------------------------|-------|-------------|-------------|------------------|-----------------|
| Building and Construction | 365   | 78,216      | 67,020      | 11,196           | 16.7%           |
| Autos and Transportation  | 595   | 71,266      | 48,874      | 22,392           | 45.8%           |
| General Consumer Goods    | 2,020 | 68,606      | 48,460      | 20,146           | 41.6%           |
| Business and Industry     | 3,000 | 58,143      | 51,465      | 6,678            | 13.0%           |
| Restaurants and Hotels    | 119   | 56,963      | 32,759      | 24,203           | 73.9%           |
| Fuel and Service Stations | 65    | 40,838      | 16,476      | 24,362           | 147.9%          |
| Food and Drugs            | 93    | 21,813      | 18,125      | 3,688            | 20.3%           |
| Transfers & Unidentified  | 1,522 | 5,429       | 2,692       | 2,737            | 101.7%          |
| State and County Pools    | -     | 0           | 0           | 0                | -N/A-           |
| Total                     | 7,779 | 401,274     | 285,872     | 115,403          | 40.4%           |

2Q20 Compared To 2Q21

CONFIDENTIAL INFORMATION - DO NOT COPY OR DISTRIBUTE WITHOUT AUTHORIZATION HdL • 909.861.4335 • www.hdlcompanies.com