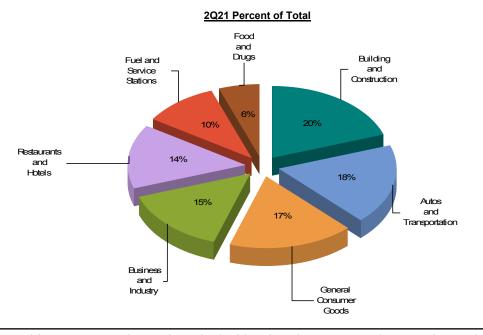

## HOLE CITY OF PLACERVILLE MEASURE H

MAJOR INDUSTRY GROUPS

| Major Industry Group      | Count | <u>2Q21</u> | <u>2Q20</u> | <u>\$ Change</u> | <u>% Change</u> |
|---------------------------|-------|-------------|-------------|------------------|-----------------|
| Building and Construction | 365   | 78,216      | 67,020      | 11,196           | 16.7%           |
| Autos and Transportation  | 595   | 71,266      | 48,874      | 22,392           | 45.8%           |
| General Consumer Goods    | 2,020 | 68,606      | 48,460      | 20,146           | 41.6%           |
| Business and Industry     | 3,000 | 58,143      | 51,465      | 6,678            | 13.0%           |
| Restaurants and Hotels    | 119   | 56,963      | 32,759      | 24,203           | 73.9%           |
| Fuel and Service Stations | 65    | 40,838      | 16,476      | 24,362           | 147.9%          |
| Food and Drugs            | 93    | 21,813      | 18,125      | 3,688            | 20.3%           |
| Transfers & Unidentified  | 1,522 | 5,429       | 2,692       | 2,737            | 101.7%          |
| State and County Pools    | -     | 0           | 0           | 0                | -N/A-           |
| Total                     | 7,779 | 401,274     | 285,872     | 115,403          | 40.4%           |